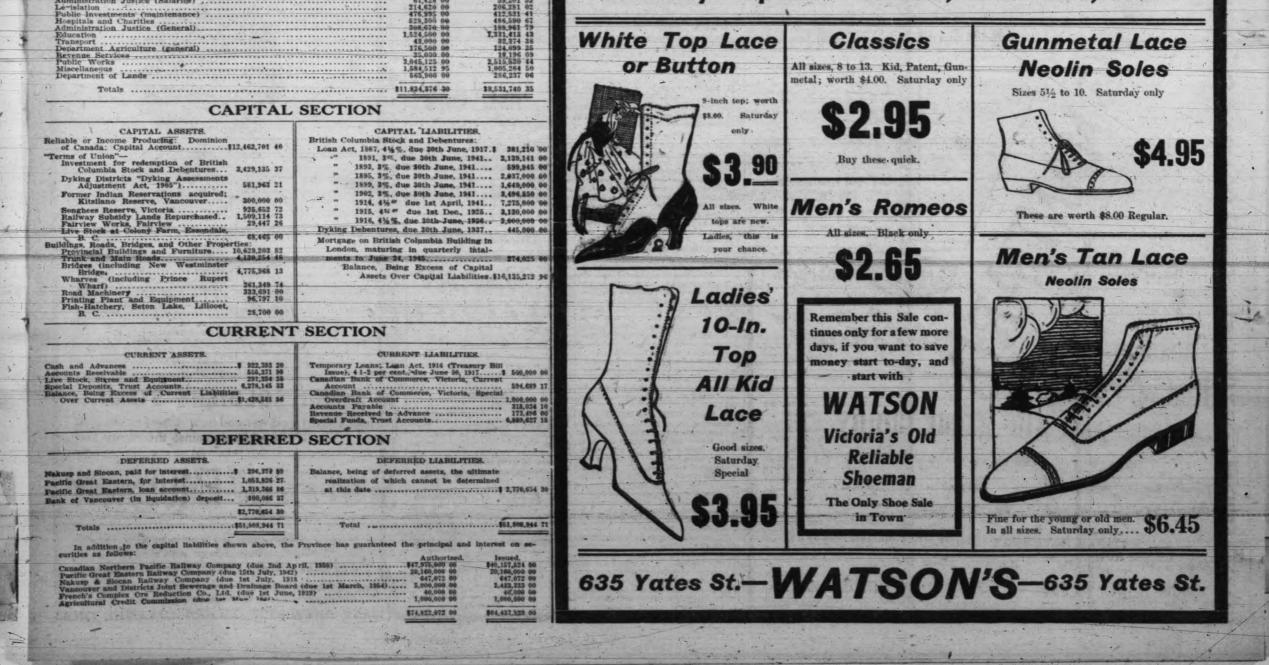

#### Legislative Press Gallery, Feb. 7.

Legislative Press Gallery, Feb. 7. For the first time in its history the balance sheet presented to the Legislature this afternoon by Hon. John Hart, Minister of Finance, contains a full statement of assets and liabilities of the Pro-vince of British Columbia. In this departure, for which the Minister and Comptroller-General Mouat are responsible, the assets and liabilities are shown with greater elearness by the division of the document into three sections, Capital, Current and Deferred. This shows that while the balance is an adverse one on current account to the extent of nearly a million and a half dollars, there is a bal-ance of assets over liabilities on capital account to the sum of \$16,135,000. Into capital assets have been taken the capitalization of the various sums payable by the Dominion under the terms of union, the values of the former Songhees and Kitsilano Indian Reserves, railway landa purchased, build-ings, roads, bridges, and other properties, including those of the French's Complex Ore Reduction Company's works at Fairview. The liabilities include the mortgage of \$274,000 on British Columbia House in London. The balance sheet is shown below: